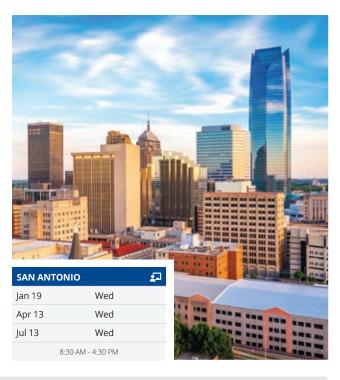

| SAN ANTONIO |         | <u>.</u> |
|-------------|---------|----------|
| Jan 20 - 21 | Thu/Fri |          |
| Feb 17 - 18 | Thu/Fri |          |
| Mar 17 - 18 | Thu/Fri |          |
| Apr 14 - 15 | Thu/Fri |          |
| May 19 - 20 | Thu/Fri |          |
| Jun 16 - 17 | Thu/Fri |          |
| Jul 14 - 15 | Thu/Fri |          |